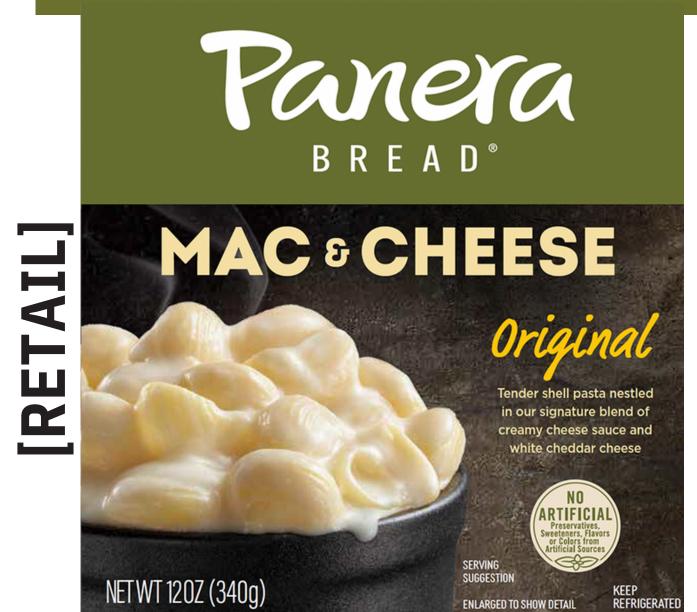

## [Panera Bread]

## Mac & Cheese

Tender shell pasta nestled in our signature blend of creamy cheese sauce & white cheddar cheese

12 oz Microwaveable Bowls